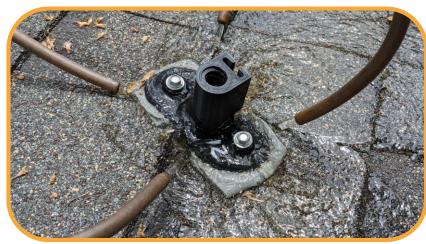

### Solvari SR Mounts

- Subjected to extensive testing including mechanical load, waterproofing, accelerated weathering and material compatibility
- Mounts contour to the roof for better waterproofing
- Flashing tape stays compliant for 25 years, maintaining water seal even during high winds
- Fasteners are corrosion resistant with cutting tip for fast and clean penetration
- Mounts and leveling bolt stay in place when servicing the module