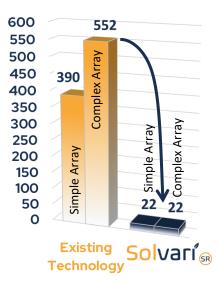

ensuring every job gets exactly what it needs without requiring complex management systems. In addition, it installs with a single tool, requires virtually zero training and installs really, really fast.



E4X Faster







### Solvari SR Modules Include:

- Leveling bolts at all 6 mounts
- Quick release to separate module from mounts

# Simpler is Better

With Solvari SR, the cost of installation per module is the same no matter the complexity of the array.

## **Operational Benefits**



#### Simplified Supply Chain Eliminates

- ✓ Warehouse Space
- ✓ BOM Generation Tools
- Inventory Management
- Inventory Waste and Loss
- ✓ Back-office Resources
- Design and Engineering
- Sales Complexity & Risk
- Sales Conversion Delays
- Cost Overruns
- ✓ Training



## Part Count

(22 Panel Array)





### Solvari SR Mounts

- Subjected to extensive testing including mechanical load, waterproofing, accelerated weathering and material compatibility
- Mounts contour to the roof for better waterproofing
- Flashing tape stays compliant for 25 years, maintaining water seal even during high winds
- Fasteners are corrosion resistant with cutting tip for fast and clean penetration
- Mounts and leveling bolt stay in place when servicing the module

## **Install Benefits**



#### Simpler and Faster

- ✓ Proven 4X faster
- ✓ No ground wires
- ✓ Screw it down anywhere
- Eliminate array layout
- Each module is independent
- No additional parts required
- Zero training required
- AC & DC Modules Available

## Reliability



#### Fully Tested and Certified

- ✓ UL 61215/61730 & UL 2703 Certified
-