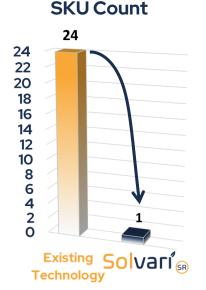

# Simpler is Better

With Solvari SR, the cost of installation per module is the same no matter the complexity of the array.